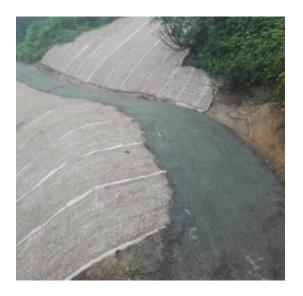

# **Heno Geo Grow Coir**

Heno Geo Grow is specially designed for creating or restoring damaged slopes and soil in landscaping, construction and gardening.

What makes this product unique is that it is made from 100% natural and biodegradable materials.

This innovative product has two layers. The first layer is a high quality sheep's wool/viscose felt with integrated seeds and fertiliser to promote uniform vegetation.

The top layer is made from high quality 100% coir fibre for exceptional tensile strength and durability. This makes the product ideal for stabilising steep slopes, river banks and embankments and provides long-term erosion control.

### **Features & Benefits**

- Suitable for very steep and unstable slopes.
- 100% natural and fully biodegradable materials.
- Long-lasting erosion and slope protection due to retention function and vegetation.
- Rapid and uniform vegetation due to integrated deep-rooted seeds and fertiliser.
- Decomposing fleece acts as fertiliser and improves soil structure.
- Easy to install and low maintenance.
- Natural decomposition of coir material after approximately 3-4 years.