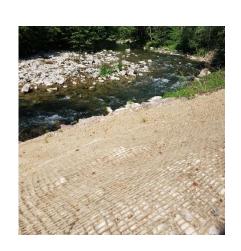

# **Heno Geo Grow Coir**

Heno Geo Grow is specially designed for creating or restoring damaged slopes and soil in landscaping, construction and gardening.

What makes this product unique is that it is made from 100% natural and biodegradable materials.

This innovative product has two layers. The first layer is a high quality sheep's wool/viscose felt with integrated seeds and fertiliser to promote uniform vegetation.

The top layer is made from high quality 100% coir fibre for exceptional tensile strength and durability. This makes the product ideal for stabilising steep slopes, river banks and embankments and provides long-term erosion control.

### **Features & Benefits**

- Suitable for very steep and unstable slopes.
- 100% natural and fully biodegradable materials.
- Long-lasting erosion and slope protection due to retention function and vegetation.
- Rapid and uniform vegetation due to integrated deep-rooted seeds and fertiliser.
- Decomposing fleece acts as fertiliser and improves soil structure.
- Easy to install and low maintenance.
- Natural decomposition of coir material after approximately 3-4 years.