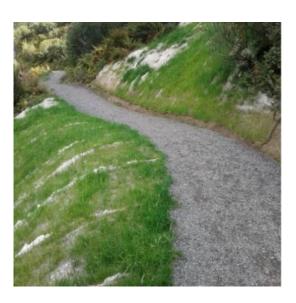

This innovative product has two layers. The first layer is a high quality sheep's wool/viscose felt with integrated seeds and fertiliser to promote uniform vegetation.

The top layer is made from high quality 100% coir fibre for exceptional tensile strength and durability. This makes the product ideal for stabilising steep slopes, river banks and embankments and provides long-term erosion control.

### **Features & Benefits**

- Suitable for very steep and unstable slopes.
- 100% natural and fully biodegradable materials.
- Long-lasting erosion and slope protection due to retention function and vegetation.
- Rapid and uniform vegetation due to integrated deep-rooted seeds and fertiliser.
- Decomposing fleece acts as fertiliser and improves soil structure.
- Easy to install and low maintenance.
- Natural decomposition of coir material after approximately 3-4 years.

## **Benefits of wool fibre**

- Absorbs and regulates humidity.
- Protects seeds from bird damage, erosion and wind dispersal.