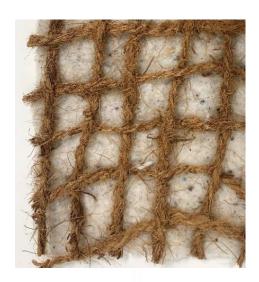

This innovative product has two layers. The first layer is a high quality sheep's wool/viscose felt with integrated seeds and fertiliser to promote uniform vegetation.

The top layer is made from high quality 100% coir fibre for exceptional tensile strength and durability. This makes the product ideal for stabilising steep slopes, river banks and embankments and provides long-term erosion control.

## **Benefits of wool fibre**

- Absorbs and regulates humidity.
- Protects seeds from bird damage, erosion and wind dispersal.