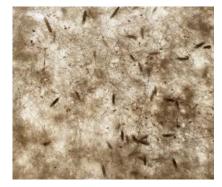

This innovative product has two layers. The first layer is a high quality sheep's wool/viscose felt with integrated seeds and fertiliser to promote uniform vegetation.

The second layer is a jute fabric that provides stabilisation and prevents erosion.

### Benefits of wool fibre

- Absorbs and regulates humidity.
- Protects seeds from bird damage, erosion and wind dispersal.