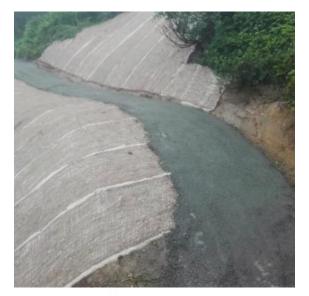

# Heno Geo Grow Jute

Heno Geo Grow is specially designed for creating or restoring damaged slopes and soil in landscaping, construction and gardening.

What makes this product unique is that it is made from 100% natural and biodegradable materials.

### Features & Benefits

- 100% natural and fully biodegradable materials.
- Long-term erosion and slope protection through retention and vegetation.
- Rapid and uniform vegetation due to integrated deeprooting seeds and fertilisers.
- Decomposing fleece acts as fertiliser and improves soil structure.
- Easy to install and low maintenance.
- Natural decomposition of jute material after 2-3 years.