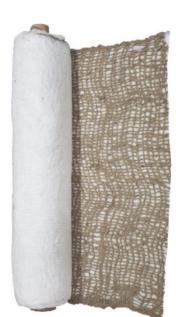

# Heno Geo Grow Jute

Heno Geo Grow is specially designed for creating or restoring damaged slopes and soil in landscaping, construction and gardening.

What makes this product unique is that it is made from 100% natural and biodegradable materials.

This innovative product has two layers. The first layer is a high quality sheep's wool/viscose felt with integrated seeds and fertiliser to promote uniform vegetation.

The second layer is a jute fabric that provides stabilisation and prevents erosion.

### Features & Benefits

- 100% natural and fully biodegradable materials.
- Long-term erosion and slope protection through retention and vegetation.
- Rapid and uniform vegetation due to integrated deeprooting seeds and fertilisers.
- Decomposing fleece acts as fertiliser and improves soil structure.
- Easy to install and low maintenance.
- Natural decomposition of jute material after 2-3 years.