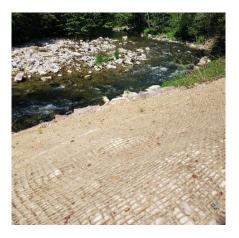

# Heno Geo Grow Jute

Heno Geo Grow is specially designed for creating or restoring damaged slopes and soil in landscaping, construction and gardening.

What makes this product unique is that it is made from 100% natural and biodegradable materials.

### Features & Benefits

- 100% natural and fully biodegradable materials.
- Long-term erosion and slope protection through retention and vegetation.
- Rapid and uniform vegetation due to integrated deeprooting seeds and fertilisers.
- Decomposing fleece acts as fertiliser and improves soil structure.
- Easy to install and low maintenance.
- Natural decomposition of jute material after 2-3 years.