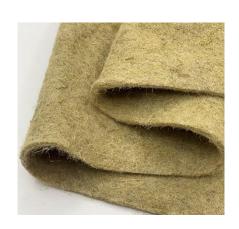

## Heno Jute Grow Mat

The sustainable, efficient and clean way to grow microgreens. This grow mat is made from 100% natural jute fibers, making it fully biodegradable and an environmentally friendly choice.

The structure of the Jute Grow Mat allows seeds to easily root and supports strong root growth. In addition, the jute fibers have excellent water retention properties, creating the ideal environment for healthy seed germination.

This mat is an excellent sustainable alternative to soil and rockwool.