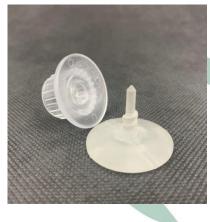

## Heno Isofoil Fix

High-quality fastening element for Heno Isofoil Bubble Foil, used in greenhouse insulation.

- Easy to apply
- Suitable for various surfaces, including glass, wood, metal, stone, and plastic
- For indoor and outdoor use

Heno Isofoil Fix is a high-quality fastening element, specifically designed for mounting Heno Isofoil Bubble Foil, used in greenhouse insulation.

The Heno Isofoil Fix is easy to apply, by attaching the bottom part using silicone adhesive or suitable glue, depending on the surface. The Bubble Foil can be placed on the threaded tip and secured with the sealing cover. If necessary, the Bubble Foil can also be easily removed.

## **Specifications:**

- Diameter:
- Material:
- Color:
- Number of pieces in packaging:
- Recommended quantity:
  - UV resistant

3.2 cmpolycarbonatetransparent100 pcs3 to 4 pcs per m<sup>2</sup>

HENOFA BV - Het Wegdam 13 - 7496 CB Hengevelde-NL - Tel. +31 547 334249 - Fax +31 547 334253 ABN AMRO Bank Hengelo 46 12 48 913 - IBAN nr. NL18 ABNA0461248913 BIC/SWIFT code ABNANL2A KvK Enschede 06069701 - BTW/VAT nr. 8021 36 084 B01 internet: www.henofa.com - e-mail: info@henofa.com