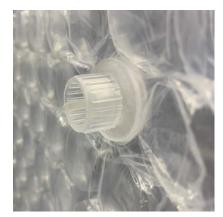

## Heno Isofoil Fix

High-quality fastening element for Heno Isofoil Bubble Foil, used in greenhouse insulation.

- Easy to apply
- Suitable for various surfaces, including glass, wood, metal, stone, and plastic
- For indoor and outdoor use

Heno Isofoil Fix is a high-quality fastening element, specifically designed for mounting Heno Isofoil Bubble Foil, used in greenhouse insulation.

The Heno Isofoil Fix is easy to apply, by attaching the bottom part using silicone adhesive or suitable glue, depending on the surface. The Bubble Foil can be placed on the threaded tip and secured with the sealing cover. If necessary, the Bubble Foil can also be easily removed.